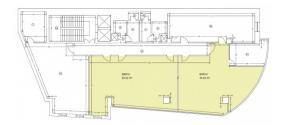

# Office to let

### Casa Mosilor Office Building

Bucharest, Sector 2, 51 Mosilor Street



#### **Building information**

| Building status      | Existing    |
|----------------------|-------------|
| Year of construction | 2001        |
| Parking ratio        | 1 / 83 sq m |
| Total building area  |             |

#### **Commercial terms**

| Office space*      | after login * |
|--------------------|---------------|
| Parking            | after login * |
| Service charge*    | after login * |
| Minimum lease term | after login * |
| Availability       | after login * |

 $^{\star}$  Asking terms for  $\mathrm{m}^2/\mathrm{month}$ 

#### Location



#### Available space

1136 ag m Available office space

90 sq m Minimum office space



## office**finder.ro**

#### Typical floor plan



#### Available space

| Floor | Vacant space        | Availability        |
|-------|---------------------|---------------------|
| 0     | please contact us * | please contact us * |
| 2 - 3 | please contact us * | please contact us * |
| 6     | please contact us * | please contact us * |
| Total | after login *       |                     |

#### Public transport

Metro: M2

Bus: 605, 381, 783, N102, N108, N117, N119

Tram: 21, 16