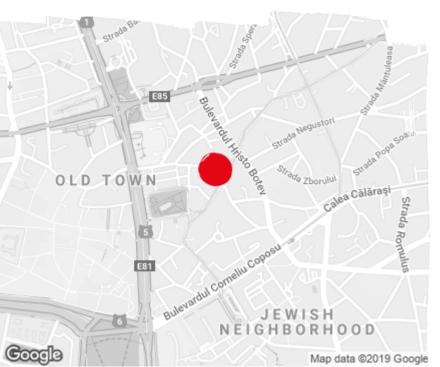

#### Location

#### Public transport

Metro: M2

Bus: 605, 381, 783, N102, N108, N117, N119

Tram: 21, 16